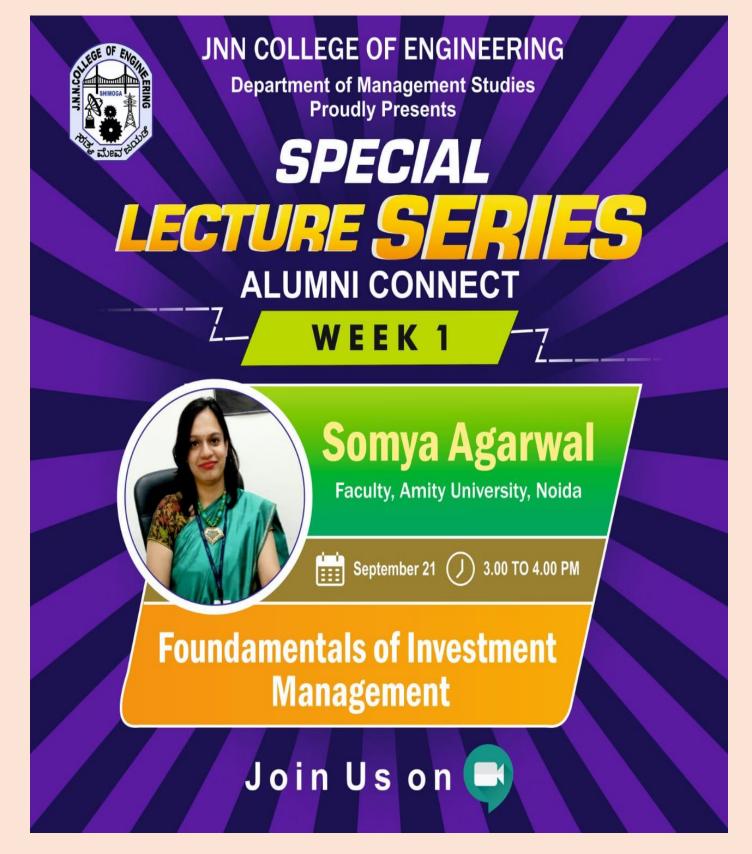

## "ALUMNI SPEAKS" Alumni Guest-Lecture Series-2020-21

Google Meet Link: https://meet.google.com/vrs-rxih-kfk